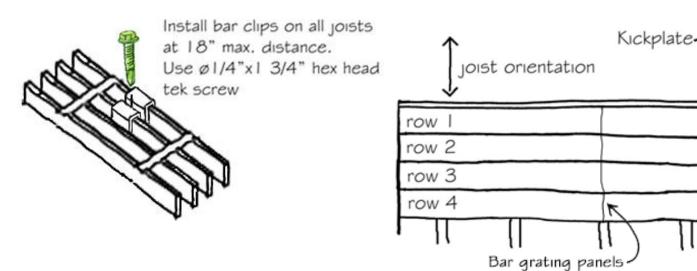

## FLOORING (BAR GRATING)

Install bar grating panels starting with row 1. The bar grating panel length is indicated on your installation drawing plan. Lay the panels side by side.

align on the joist.