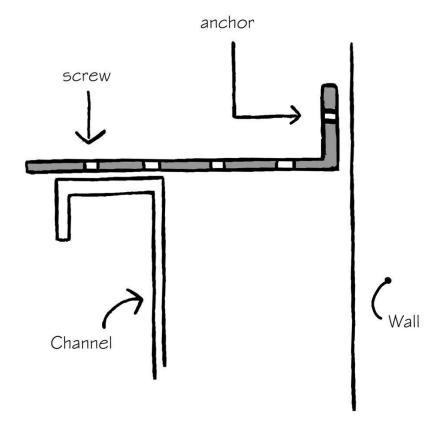

## INSTALLATION MANUAL

For the most current release of this manual, please visit our website at **cogan.com** V.2015.1



| Product     | Pre-Engineered Floor Decking System |
|-------------|-------------------------------------|
| Sub-product | Open Bar Grating                    |

- Step by step installation of open bar grating.
- Refer to installation drawings for orientation of flooring



cogan.com













ø5/16"x1" BOLT

## FLOORING (BAR GRATING)



Install bar grating panels starting with row 1. The bar grating panel length is indicated on your installation drawing plan. Lay the panels side by side.

align on the joist.





## WALL BRACKET