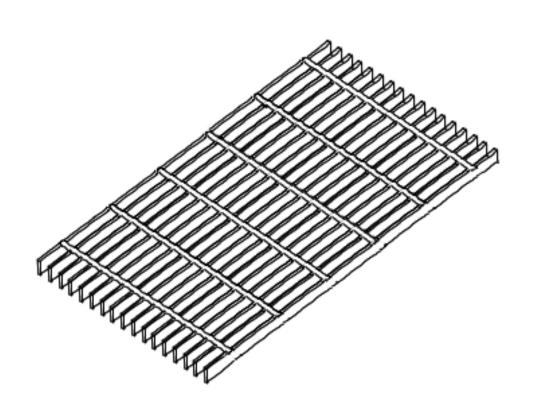

## FLOORING (BAR GRATING)

Install bar grating panels starting with row 1. The bar grating panel length is indicated on your installation drawing plan. Lay the panels side by side.

align on the joist.