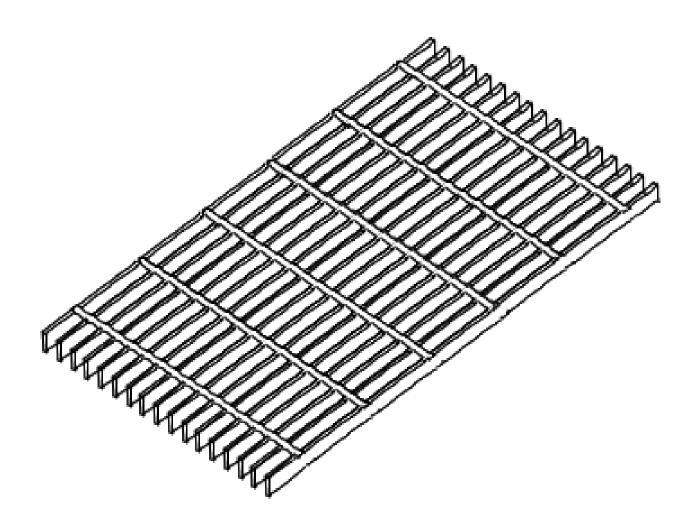

## FLOORING (BAR GRATING)

Install bar grating panels starting with row 1. The bar grating panel length is indicated on your installation drawing plan. Lay the panels side by side.

align on the joist.