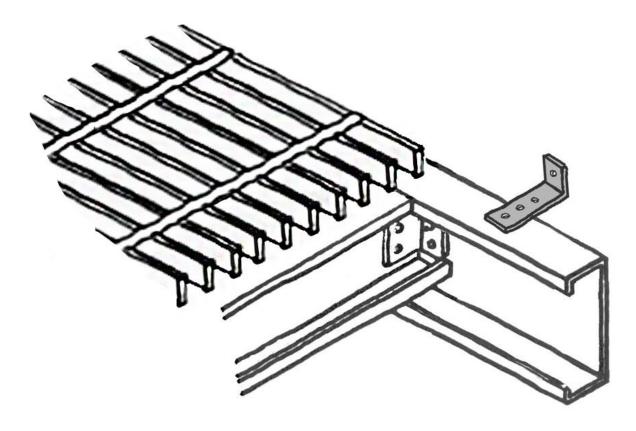

## FLOORING (BAR GRATING)

Install bar grating panels starting with row 1. The bar grating panel length is indicated on your installation drawing plan. Lay the panels side by side.

align on the joist.